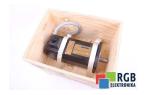

## Repair EB-402-B-11 KOLLMORGEN SEIDEL

We will repair every KOLLMORGEN SEIDEL device. If you cannot find the device that interests you, please contact us. We collect the devices free of charge via a courier or in person, thanks to which we are able to carry out the repair within several hours. We will diagnose your equipment for free, and if you do not decide on our service, you will not incur any costs. We offer 24 months warranty for all completed repairs. We are available 24/7, also at weekends and on holidays. Call us 24/7: +48 71 750 09 77 and receive immediate help.

## **SPECIFICATIONS**

CATEGORY

MANUFACTURER KOLLMORGEN SEIDEL

MODEL EB-402-B-11

**DIMENSIONS** 15.0 cm x 15.0 cm x 33.0 cm

WEIGHT 18.0 kg